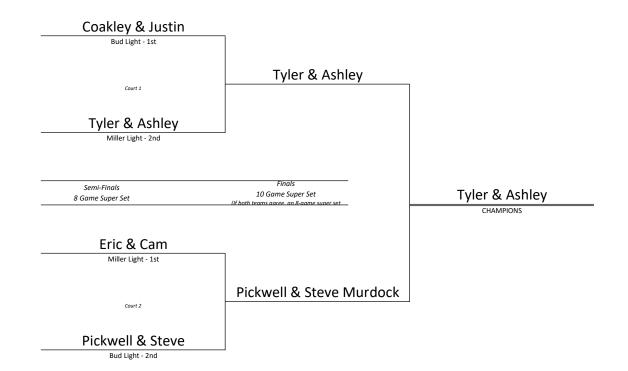

## <u>Crisper Classic 2020</u>

|           | Court 1          | Ľ            | BUD              |               |                  |       |
|-----------|------------------|--------------|------------------|---------------|------------------|-------|
|           |                  | Jimmy & Sean | Pickwell & Steve | Hank & Trevor | Coakley & Justin | Total |
|           | Jimmy & Sean     |              |                  |               |                  |       |
| Your Team | Pickwell & Steve |              |                  |               |                  |       |
|           | Hank & Trevor    |              |                  |               |                  |       |
|           | Coakley & Justin |              |                  |               |                  |       |

Division Round Robin - 8 Game Super Set Top 2 teams from each division advance

|           | Court 2                    | (ite             |                |                            |       |
|-----------|----------------------------|------------------|----------------|----------------------------|-------|
|           |                            | Dan Fuore & Matt | Tyler & Ashley | Frankie Donuts &<br>Benner | Total |
| Your Team | Dan Fuore &<br>Matt        |                  |                |                            |       |
|           | Eric & Cam                 |                  |                |                            |       |
|           | Tyler & Ashley             |                  |                |                            |       |
|           | Frankie Donuts &<br>Benner |                  |                |                            |       |